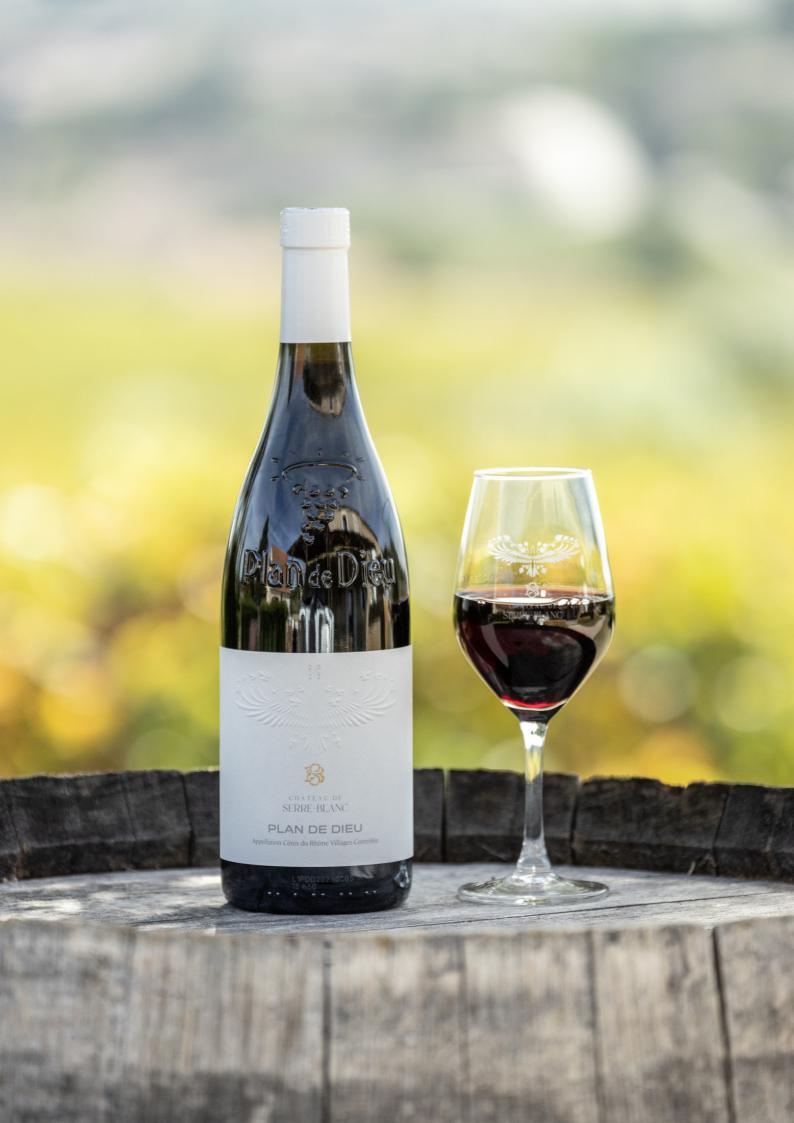

## PLAN DE DIEU RED 2022

Name : Château de SERRE-BLANC

Designation : Organic wine, Ecocert FR-BIO-01 certified

Blend : Grenache & Syrrah

Type of land : Rolled pebbles, limestone gravel and clay

Harvest : By hand

Vinification and aging : Concrete tank

Alcohol: 14% vol

Tasting : The appearance of this wine is presented in a bright red hue with garnet reflections. The nose is characterized by an aromatic intensity marked by notes of red fruits such as crushed strawberry and raspberry. Hints of the Mediterranean "garrigue" complete this aromatic profile, adding a touch of complexity.